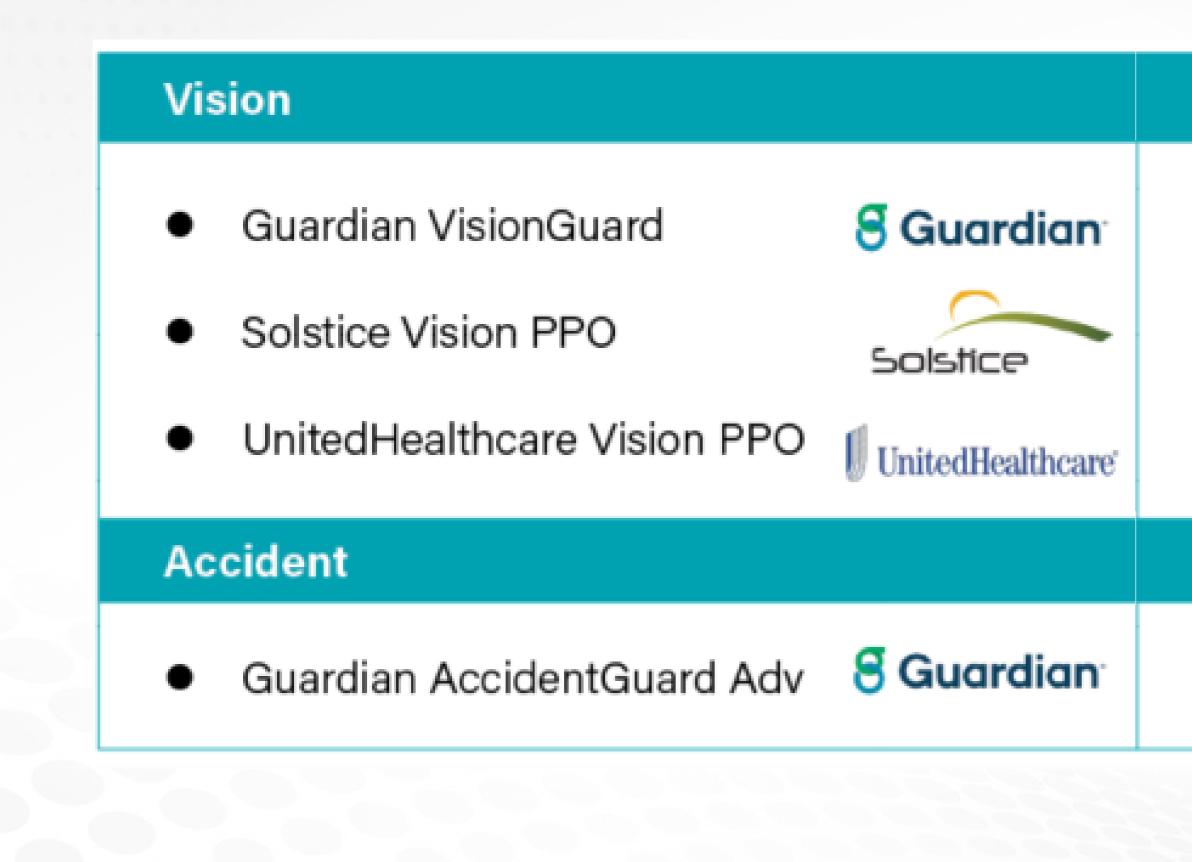

# **HealthPass Ancillary Exchange Plan Options**

- Up to 12 dental plans through Guardian, Solstice & UnitedHealthcare (DHMOs, INO, EPOs & PPOs) •
- 3 vision plans through Guardian, Solstice & UnitedHealthcare
- Bundled Life & Disability plans through Guardian (EverGuard & EverGuard Plus)
- Accident plan through Guardian (AccidentGuard Adv)
- 4 ID Theft plans through Allstate & LifeLock
- Pet plan through Total Pet Plan