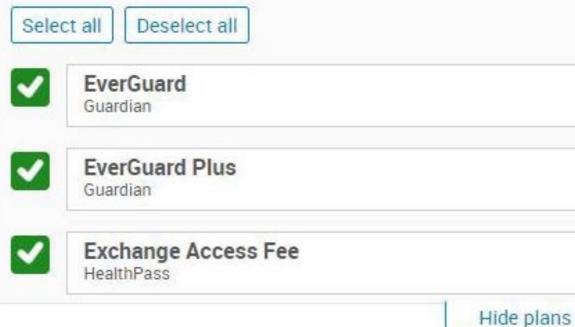

### **EverGuard**

- \$25,000 of Term Life Insurance •
- \$75,000 of Accidental Death & Dismemberment Insurance  $\bullet$
- \$1,000 per month of Disability Income •
- **Guaranteed** Issue

### **EverGuard** *Plus*

- \$50,000 of Term Life Insurance ullet
- ullet
- ullet
- **Guaranteed** Issue lacksquare

\$100,000 of Accidental Death & Dismemberment Insurance \$1,500 per month of Disability Income

### The Exchange Access Fee – **\$8 Per Employee Per Month (PEPM)**

No insurance benefit provided. Exchange Access Fee allows employees to enroll in products offered through the Ancillary Exchange.